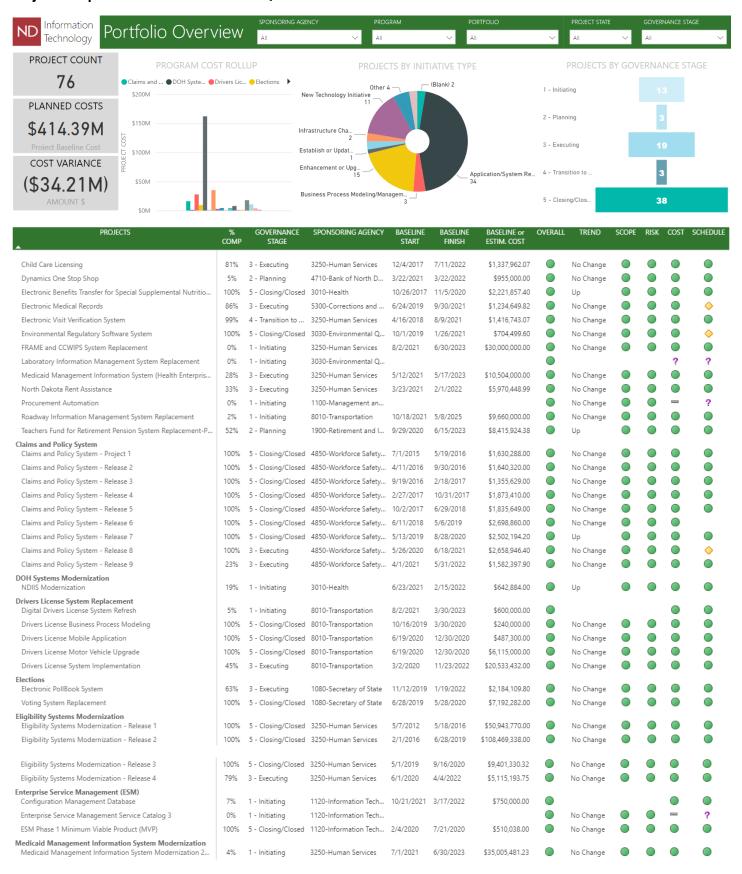

## Notes:

- Projects in the planning and initiating governance stages may not have schedule and cost expectations set yet, so that information may be blank. If estimated schedule and cost information is currently available, it has been added but it is likely to change.
- Projects in the executing and closing/closed governance stages have had performance baselines set for schedule and cost, and are monitored, controlled, and reported on per those baseline expectations.
  - The \$34.21M cost variance noted on page 1 shows that the total major IT portfolio is under the baselined budget by that amount.